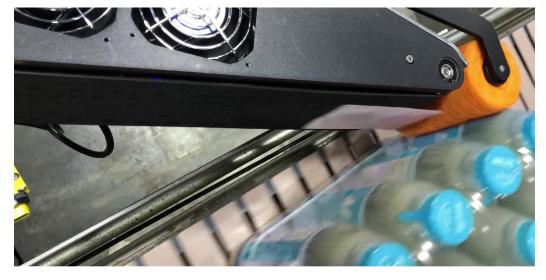

# · High-speed labeling.

For products such as shipping cases and shrink-wrapped trays. Can apply labels to the side of packs as well as corner-wrap (with secondary wipe unit).

#### · Powered vacuum belt

The label is always under control, from the time of printing until gently applied to the product.

## • Reaches up to 6" over the conveyor.

It is not always possible to run your product along the side of the conveyor adjacent to the applicator. PowerMerge $^{\text{\tiny M}}$  is designed to be able to apply the label to a product that is far as 6" across the conveyor. Note that good product handling provides the best labeling results.