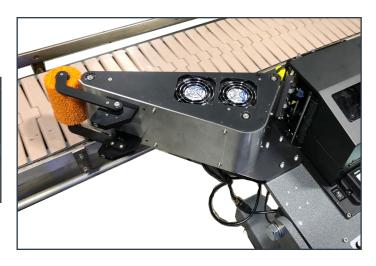

#### · Powered vacuum belt

The label is always under control, from the time of printing until gently applied to the product.

## · No plant air needed

PowerMerge $^{\text{\tiny{M}}}$  is all electronic with no air required.

## • Reaches up to 6" over the conveyor.

It is not always possible to run your product along the side of the conveyor adjacent to the applicator. PowerMerge $^{\text{\tiny M}}$  is designed to be able to apply the label to a product that is far as 6" across the conveyor. Note that good product handling provides the best labeling results.