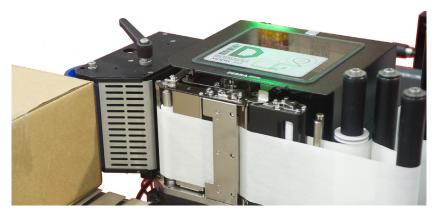

**6.** Backward compatible for 250 and 252 labelers – no need to replace your existing ID Technology labeling equipment, the Wipe Module can be installed on any IDT label printer applicator in a matter of minutes

datamax•o'neil

- **7.** The label is under gentle control for the entire printing and labeling sequence correctly applied every time, no skewed or creased labels.
- **8.** The module slides away from the printer in seconds- quick and easy access for label/ribbon threading and for cleaning the printer.
- **9.** ID Technology labels IDT is a major manufacturer of pressure sensitive labels, with 6 facilities across the US and Canada. Minimize shipping by using the plant closest to the point of use. Free LIFETIME extended equipment warranty when using ID Technology labels with our systems.
- 10. ID Technology Nationwide support network- our PMMI certified technicians are always close by.